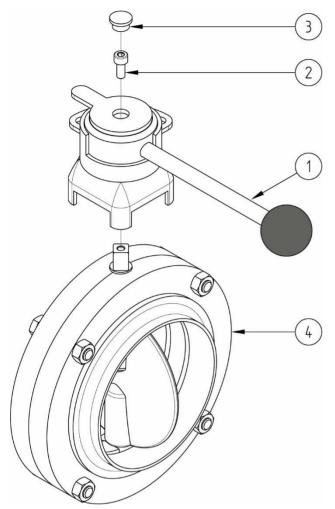

| N° | Part Name       | Material           | Quantity |
|----|-----------------|--------------------|----------|
| 1  | HANDLE          | STAINLESS STEEL    | 1        |
| 2  | CLAMPING SCREW  | A2 STAINLESS STEEL | 1        |
| 3  | PLUG            | PLASTIC            | 1        |
| 4  | BUTTERFLY VALVE | STAINLESS STEEL    | 1        |

## Assembly (valve DN80 to DN104)

Place the handle I onto the butterfly valve's 4 shaft.

Pull the handle to insert the screw 2 as shown and then screw it into the butterfly valve's 4 shaft.

Clip the plug 3 on top of the screw in the handle I.