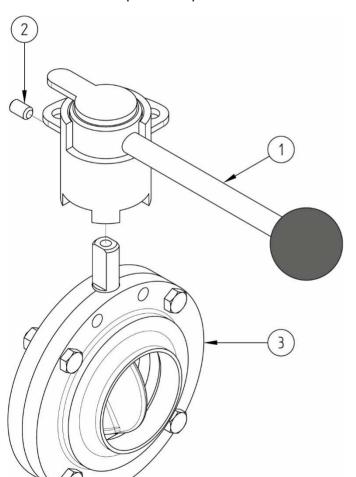

Open/closed detection,4 positions within 90°, from DN25 to DN76 2-position open/closed detection from DN80 to DN104

| N° | Part Name       | Material              | Quantity |
|----|-----------------|-----------------------|----------|
| 1  | HANDLE          | STAINLESS STEEL       | 1        |
| 2  | CLAMPING SCREW  | A2 STAINLESS<br>STEEL | 1        |
| 3  | BUTTERFLY VALVE | STAINLESS STEEL       | 1        |

## Assembly (valve DN25 to DN76)

Screw the clamping screw 2 into the handle I as far as it will go.

**Béné Inox** – II chemin de la Pierre Blanche – 69800 SAINT-PRIEST – S.A.S with 240 000 € share capital – SIREN N° 311 810 287 Tel. N°: +33 (0)4 78 90 48 22 – Fax N°: +33 (0)4 78 90 69 59 – <a href="https://www.bene-inox.com">www.bene-inox.com</a> – <a href="https://bene-inox.com">bene@bene-inox.com</a>