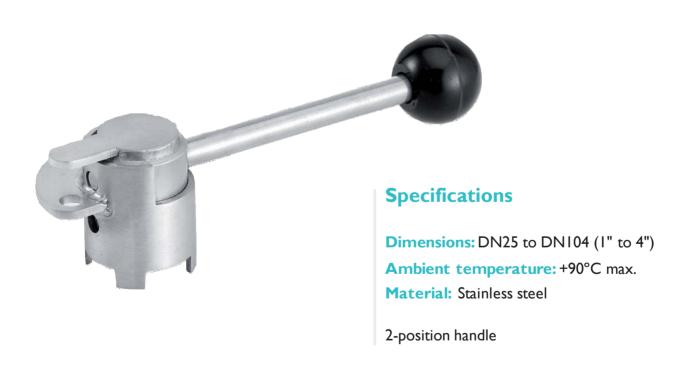

## **Butterfly valve accessories**

Model 61346 Stainless steel open/closed position detection pull tab handle for butterfly valves Ø25 to Ø104

| Valve DN  | Valve NB    | L1   | L2   | Valve shaft        | Weight | Part number |
|-----------|-------------|------|------|--------------------|--------|-------------|
| (mm)      | (inches)    | (mm) | (mm) | (mm)               | (kg)   |             |
| 25 to 76  | 1" to 3"    | 141  | 46   | 8 (flat side)      | 0.38   | 261346-2576 |
| 80 to 104 | 3"1/2 to 4" | 170  | 57   | 9.5 x 9.5 (square) | 0.80   | 261346-104  |