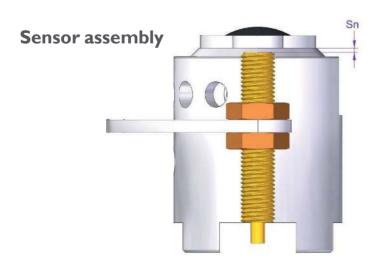

On request we can also supply inductive sensors:

Part number: **DETIFMLED24CC** 

Pepperl + Fuchs M8 10-30Vdc 3-wire PNP NO

Position of the sensors: 0.5 mm < Sn < 1.5 mm

**Béné Inox** – II chemin de la Pierre Blanche – 69800 SAINT-PRIEST – S.A.S with 240 000 € share capital – SIREN N° 311 810 287 Tel. N°: +33 (0)4 78 90 48 22 – Fax N°: +33 (0)4 78 90 69 59 – <a href="https://www.bene-inox.com">www.bene-inox.com</a> – <a href="https://bene-inox.com">bene@bene-inox.com</a>