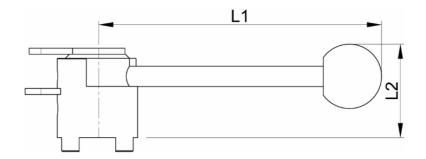

## **Butterfly valve accessories**

Model 61346 Stainless steel open/closed position detection pull tab handle for butterfly valves Ø25 to Ø104

| Valve DN  | Valve NB    | L1   | L2   | Valve shaft        | Weight | Part number |
|-----------|-------------|------|------|--------------------|--------|-------------|
| (mm)      | (inches)    | (mm) | (mm) | (mm)               | (kg)   |             |
| 25 to 76  | 1" to 3"    | 141  | 46   | 8 (flat side)      | 0.38   | 261346-2576 |
| 80 to 104 | 3"1/2 to 4" | 170  | 57   | 9.5 x 9.5 (square) | 0.80   | 261346-104  |