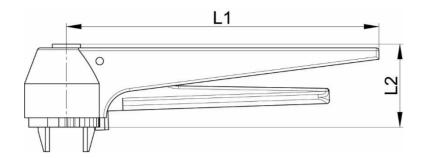

## **Specifications**

Dimensions: DN25 to DN76 (I" to 3")

Ambient temperature: +90°C max.

Material: Plastic / Stainless steel

| Valve DN | Valve NB | L1   | L2   | Valve shaft    | Weight | Part number |
|----------|----------|------|------|----------------|--------|-------------|
| (mm)     | (inches) | (mm) | (mm) | (mm)           | (kg)   |             |
| 25 to 76 | 1" to 3" | 168  | 50   | 8 (f lat side) | 0.19   | 961343-2576 |
| 25 to 76 | 1" to 3" | 168  | 50   | 8 (f lat side) | 0.35   | 261344-2576 |