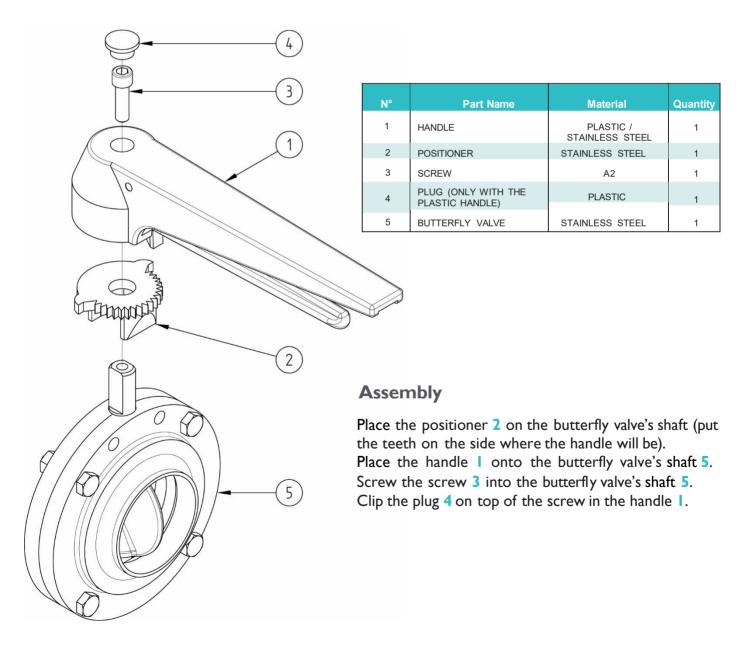

## **Butterfly valve accessories**

## Multi-position handle with trigger for butterfly valves Ø25 to Ø76

Model 61343 plastichandle

Model 61344 stainless steel handle