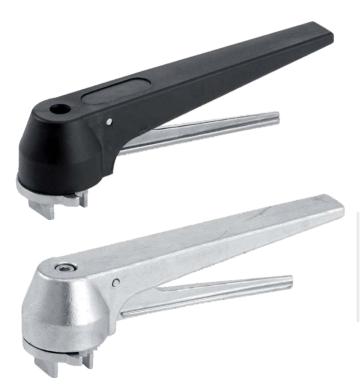

## Multi-position handle with trigger for butterfly valves Ø25 to Ø76

Model 61343 plastichandle

Model 61344 stainless steel handle

## **Specifications**

Dimensions: DN25 to DN76 (I" to 3")

Ambient temperature: +90°C max.

Material: Plastic / Stainless steel

| Valve DN | Valve NB | L1   | L2   | Valve shaft    | Weight | Part number |
|----------|----------|------|------|----------------|--------|-------------|
| (mm)     | (inches) | (mm) | (mm) | (mm)           | (kg)   |             |
| 25 to 76 | 1" to 3" | 168  | 50   | 8 (f lat side) | 0.19   | 961343-2576 |
| 25 to 76 | 1" to 3" | 168  | 50   | 8 (f lat side) | 0.35   | 261344-2576 |