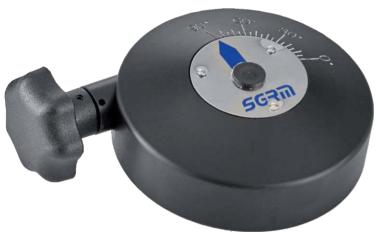

## Model 61325 Micrometric handle for flow adjustment for butterfly valves - Ø25 to Ø104

## **Specifications**

Dimensions: For valves DN25 to DN104 (1" to 4")

Ambient temperature: +90°C max.

Material: Delrin (POM)

**Béné Inox** – II chemin de la Pierre Blanche – 69800 SAINT-PRIEST – S.A.S with 240 000 € share capital – SIREN N° 311 810 287 Tel. N°: +33 (0)4 78 90 48 22 – Fax N°: +33 (0)4 78 90 69 59 – <u>www.bene-inox.com</u> <u>bene@bene-inox.com</u>