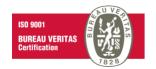

| Valve DN  | Valve NB    | D    | L1   | L2   | Valve shaft        | Weight | Part number   |
|-----------|-------------|------|------|------|--------------------|--------|---------------|
| (mm)      | (inches)    | (mm) | (mm) | (mm) | (mm)               | (kg)   |               |
| 25 to 76  | 1" to 3"    | 110  | 145  | 18   | 8 (f lat side)     | 0.73   | 261325-2576SG |
| 80 to 104 | 3"1/2 to 4" | 110  | 145  | 32   | 9.5 x 9.5 (square) | 0.73   | 261325-104SG  |