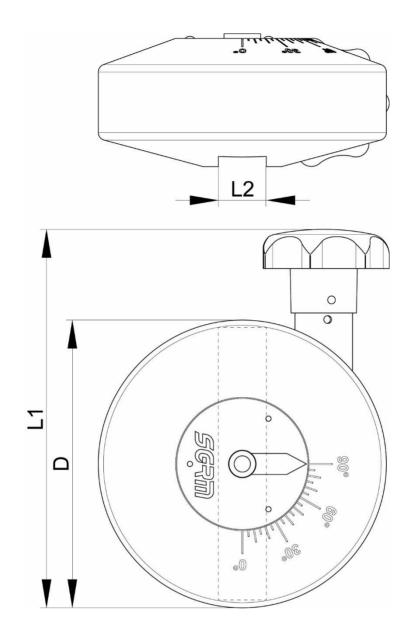

## **Assembly**

Place the flow adjustment handle | onto the valve 4. Screw the screw 2 into the butterfly valve's shaft until it is fully tightened. Clip the plug 3 on top of the screw in the flow adjustment handle.