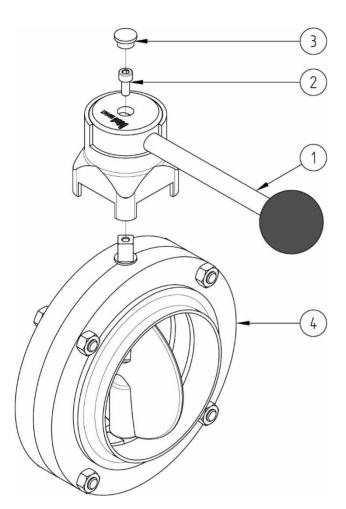

| N° | Part Name       | Material          | Quantity |
|----|-----------------|-------------------|----------|
| 1  | HANDLE          | STAINLESS STEEL   | 1        |
| 2  | SCREW           | A2STAINLESS STEEL | 1        |
| 3  | PLUG            | PLASTIC           | 1        |
| 4  | BUTTERFLY VALVE | STAINLESS STEEL   | 1        |

## Assembly (valve DN80 to DN104)

Place the handle I onto the butterfly valve's shaft 4. Pull the handle to insert the screw 2 as shown and then screw it into the butterfly valve's shaft 4. Clip the plug 3 on top of the screw in the handle 1.