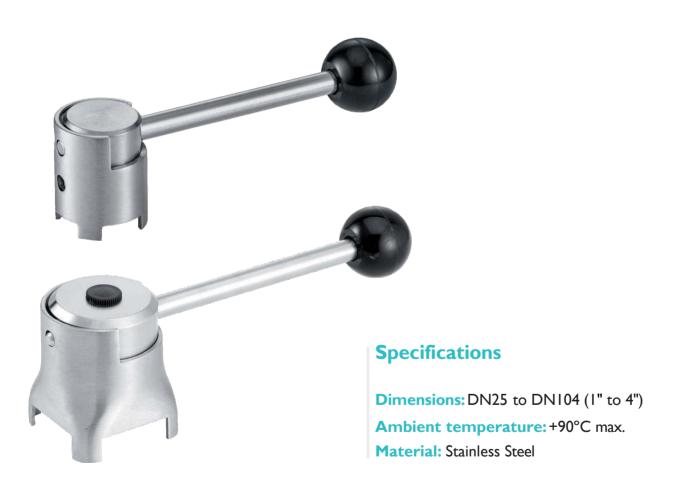

## Model 61323 Stainless steel multi-position pull tab handle for butterfly valves - Ø25 to Ø104

| Valve DN  | Valve NB    | L1   | L2   | Valve shaft        | Weight | Part number |
|-----------|-------------|------|------|--------------------|--------|-------------|
| (mm)      | (inches)    | (mm) | (mm) | (mm)               | (kg)   |             |
| 25 to 76  | 1" to 3"    | 141  | 46   | 8 (f lat side)     | 0.38   | 261323-2576 |
| 80 to 104 | 3"1/2 to 4" | 170  | 57   | 9.5 x 9.5 (square) | 0.80   | 261323-104  |