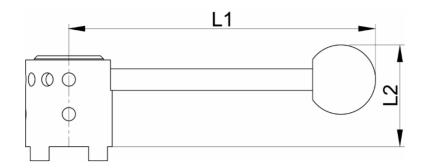

## Model 61323 Stainless steel multi-position pull tab handle for butterfly valves - Ø25 to Ø104

| Valve DN  | Valve NB    | L1   | L2   | Valve shaft        | Weight | Part number |
|-----------|-------------|------|------|--------------------|--------|-------------|
| (mm)      | (inches)    | (mm) | (mm) | (mm)               | (kg)   |             |
| 25 to 76  | 1" to 3"    | 141  | 46   | 8 (f lat side)     | 0.38   | 261323-2576 |
| 80 to 104 | 3"1/2 to 4" | 170  | 57   | 9.5 x 9.5 (square) | 0.80   | 261323-104  |