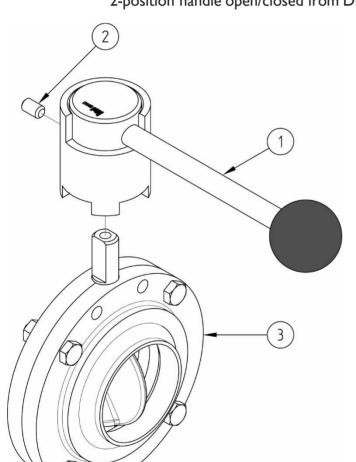

4-position handle (within 90°) from DN25 to DN76 2-position handle open/closed from DN80 to DN104

| N° | Part Name       | Material           | Quantity |
|----|-----------------|--------------------|----------|
| 1  | HANDLE          | STAINLESS STEEL    | 1        |
| 2  | CLAMPING SCREW  | A2 STAINLESS STEEL | 1        |
| 3  | BUTTERFLY VALVE | STAINLESS STEEL    | 1        |

## Assembly (valve DN25 to DN76)

Place the handle I onto the butterfly valve's shaft 3.

Screw the clamping screw 2 into the handle I as far as it will go.

Béné Inox – II chemin de la Pierre Blanche – 69800 SAINT-PRIEST – S.A.S with 240 000 € share capital – SIREN N° 311 810 287 Tel. N°: +33 (0)4 78 90 48 22 – Fax N°: +33 (0)4 78 90 69 59 – <u>www.bene-inox.com</u>–<u>bene@bene-inox.com</u>