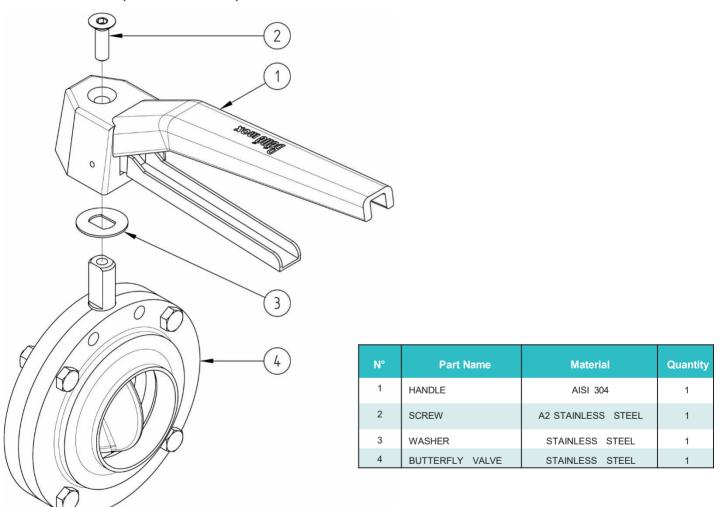

## **Assembly**

Place the washer 3 onto the butterfly valve's shaft 4.

Slide the handle I on top of the washer 3.

Screw the screw 2 into the butterfly valve's shaft 4.

Béné Inox – II chemin de la Pierre Blanche – 69800 SAINT-PRIEST – S.A.S with 240 000 € share capital – SIREN N° 311 810 287 Tel. N°: +33 (0)4 78 90 48 22 – Fax N°: +33 (0)4 78 90 69 59 – <u>www.bene-inox.com</u>–<u>bene@bene-inox.com</u>