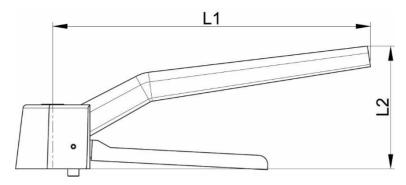

## **Butterfly valve accessories**

Model 61322 Plastic handle with trigger for butterfly valves - Ø25 to Ø76

| Valve DN | Valve NB | L1   | L2   | Valve shaft    | Weight | Part number |
|----------|----------|------|------|----------------|--------|-------------|
| (mm)     | (inches) | (mm) | (mm) | (mm)           | (kg)   |             |
| 25 to 76 | 1" to 3" | 172  | 63   | 8 (f lat side) | 0.16   | 961322-2576 |