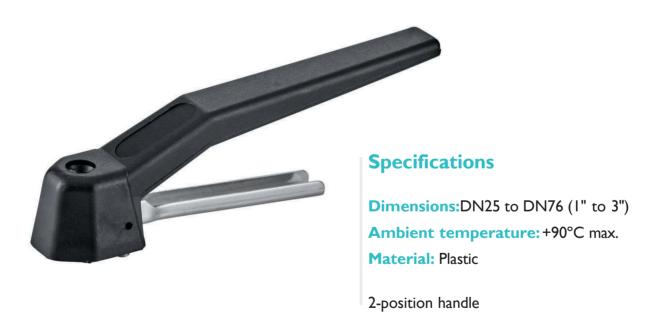

## **Butterfly valve accessories**

Model 61322 Plastic handle with trigger for butterfly valves - Ø25 to Ø76

| Valve DN | Valve NB | L1   | L2   | Valve shaft    | Weight | Part number |
|----------|----------|------|------|----------------|--------|-------------|
| (mm)     | (inches) | (mm) | (mm) | (mm)           | (kg)   |             |
| 25 to 76 | 1" to 3" | 172  | 63   | 8 (f lat side) | 0.16   | 961322-2576 |

## 2-position handle: open/closed