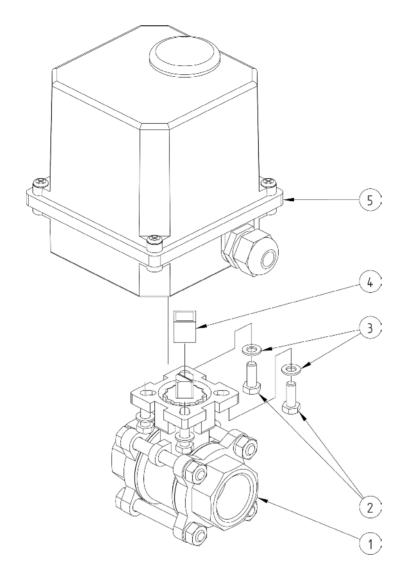

- 2 -

| N° | Part Name                    | Material        | Quantity |
|----|------------------------------|-----------------|----------|
| 1  | 3-PART VALVE (58183)         | CF8M            | 1        |
| 2  | FIXING SCREW                 | STAINLESS STEEL | 4        |
| 3  | WASHER                       | STAINLESS STEEL | 4        |
| 4  | COUPLER                      | STAINLESS STEEL | 0 or 1   |
| 5  | ELECTRIC SERVO MOTOR (50835) | PLASTIC         | 1        |