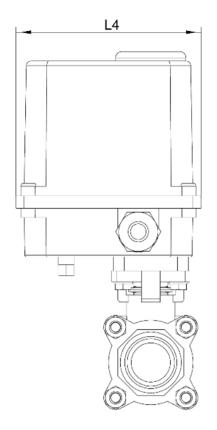

(for the stainless steel parts that can come into

contact with the transported fluid)

**⇒** Electric actuator

Operating temperature: - 10°C to +50°C

Material: plastic

| DN   | NB       | L1   | L2   | L3   | L4   | Opening/closing time | Weight | Part number |  |
|------|----------|------|------|------|------|----------------------|--------|-------------|--|
| (mm) | (inches) | (mm) | (mm) | (mm) | (mm) | (s)                  | (kg)   | 230V 50Hz   |  |
| 8    | 1/4"     | 75   | 185  | 143  | 118  | 10                   | 2.12   | 450076-8A   |  |
| 10   | 3/8"     | 75   | 185  | 143  | 118  | 10                   | 2.12   | 450076-10A  |  |
| 15   | 1/2"     | 75   | 185  | 143  | 118  | 10                   | 2.18   | 450076-15A  |  |
| 20   | 3/4"     | 80   | 192  | 143  | 118  | 10                   | 2.42   | 450076-20A  |  |
| 25   | 1"       | 90   | 202  | 143  | 118  | 10                   | 2.87   | 450076-25A  |  |
| 32   | 1"1/4    | 110  | 206  | 143  | 118  | 10                   | 3.50   | 450076-32A  |  |
| 40   | 1"1/2    | 120  | 215  | 143  | 118  | 10                   | 4.35   | 450076-40A  |  |
| 50   | 2"       | 140  | 245  | 204  | 165  | 8                    | 8.60   | 450076-50A  |  |
| 65   | 2"1/2    | 185  | 267  | 204  | 165  | 8                    | 12.70  | 450076-65A  |  |
| 80   | 3"       | 205  | 276  | 204  | 165  | 8                    | 16.00  | 450076-80A  |  |