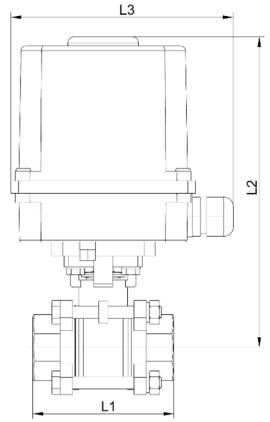

(for the stainless steel parts that can come into

contact with the transported fluid)

**⇒** Electric actuator

Operating temperature: - 10°C to +50°C

Material: plastic

| DN   | NB       | L1   | L2   | L3   | L4   | Opening/closing time | Weight | Part number |  |
|------|----------|------|------|------|------|----------------------|--------|-------------|--|
| (mm) | (inches) | (mm) | (mm) | (mm) | (mm) | (s)                  | (kg)   | 230V 50Hz   |  |
| 8    | 1/4"     | 75   | 185  | 143  | 118  | 10                   | 2.12   | 450076-8A   |  |
| 10   | 3/8"     | 75   | 185  | 143  | 118  | 10                   | 2.12   | 450076-10A  |  |
| 15   | 1/2"     | 75   | 185  | 143  | 118  | 10                   | 2.18   | 450076-15A  |  |
| 20   | 3/4"     | 80   | 192  | 143  | 118  | 10                   | 2.42   | 450076-20A  |  |
| 25   | 1"       | 90   | 202  | 143  | 118  | 10                   | 2.87   | 450076-25A  |  |
| 32   | 1"1/4    | 110  | 206  | 143  | 118  | 10                   | 3.50   | 450076-32A  |  |
| 40   | 1"1/2    | 120  | 215  | 143  | 118  | 10                   | 4.35   | 450076-40A  |  |
| 50   | 2"       | 140  | 245  | 204  | 165  | 8                    | 8.60   | 450076-50A  |  |
| 65   | 2"1/2    | 185  | 267  | 204  | 165  | 8                    | 12.70  | 450076-65A  |  |
| 80   | 3"       | 205  | 276  | 204  | 165  | 8                    | 16.00  | 450076-80A  |  |