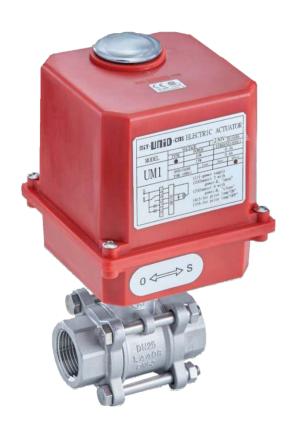

## **Ball valves**

Model 50076 3-part ball valve F/F (58183) with electric actuator IP65 (50835)

## **Specifications**

**Dimensions:** DN8 to DN80 (1/4" to 3") **Connection:** BSP female thread

**Pressure:** PN63 (1000 lbs)

Operating temperature: - 29°C to +175°C

Material: 316 or CF8M stainless steel

(for the stainless steel parts that can come into

contact with the transported fluid)

**⇒** Electric actuator

Operating temperature: - 10°C to +50°C

Material: plastic

| DN   | NB       | L1   | L2   | L3   | L4   | Opening/closing time | Weight | Part number |  |
|------|----------|------|------|------|------|----------------------|--------|-------------|--|
| (mm) | (inches) | (mm) | (mm) | (mm) | (mm) | (s)                  | (kg)   | 230V 50Hz   |  |
| 8    | 1/4"     | 75   | 185  | 143  | 118  | 10                   | 2.12   | 450076-8A   |  |
| 10   | 3/8"     | 75   | 185  | 143  | 118  | 10                   | 2.12   | 450076-10A  |  |
| 15   | 1/2"     | 75   | 185  | 143  | 118  | 10                   | 2.18   | 450076-15A  |  |
| 20   | 3/4"     | 80   | 192  | 143  | 118  | 10                   | 2.42   | 450076-20A  |  |
| 25   | 1"       | 90   | 202  | 143  | 118  | 10                   | 2.87   | 450076-25A  |  |
| 32   | 1"1/4    | 110  | 206  | 143  | 118  | 10                   | 3.50   | 450076-32A  |  |
| 40   | 1"1/2    | 120  | 215  | 143  | 118  | 10                   | 4.35   | 450076-40A  |  |
| 50   | 2"       | 140  | 245  | 204  | 165  | 8                    | 8.60   | 450076-50A  |  |
| 65   | 2"1/2    | 185  | 267  | 204  | 165  | 8                    | 12.70  | 450076-65A  |  |
| 80   | 3"       | 205  | 276  | 204  | 165  | 8                    | 16.00  | 450076-80A  |  |